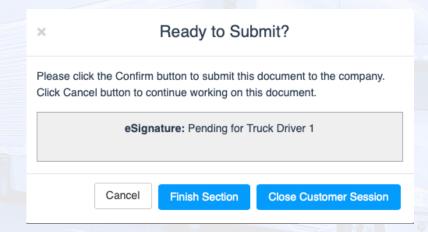

#### **ELECTRONIC SIGNATURE TRACKING**

#### Acknowledgement

By clicking the button below, you acknowledge that you have reviewed the information provided in this presentation.

Truck Driver 1
Signature

I Agree

Sales Portal

Services Portal