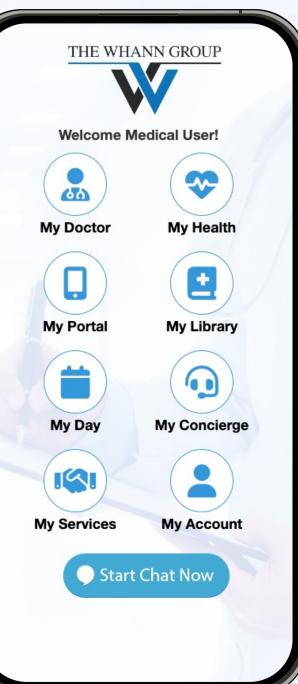

## THE BIZTECH MEDICAL PLATFORM AND CORRESPONDING MOBILE APP

biztech

Welcome Medical admin!

Providing you with the highest quality medical care and service.

## THE BIZTECH MEDICAL MOBILE APP

#### The Trucker's Phone