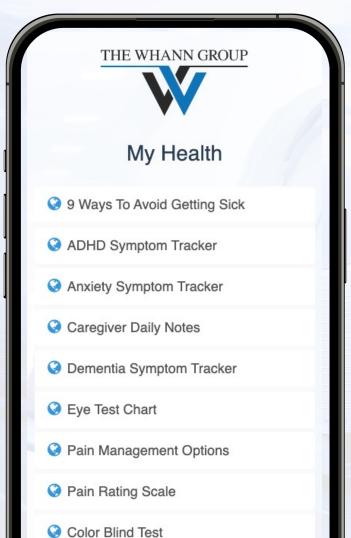

## THE BIZTECH MEDICAL MOBILE APP

#### My Doctor

- My Doctor's Office
- Attend Our Live Event
- Patient Intake Form
- Patient Satisfaction Survey
- Acknowledgement Of Privacy Practices
- My Chart

Back