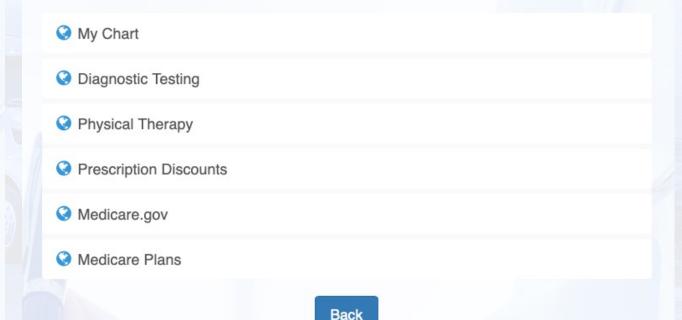

#### My Doctor

- My Doctor's Office
- Attend Our Live Event
- Patient Intake Form
- Patient Satisfaction Survey
- Acknowledgement Of Privacy Practices
- My Chart

Back