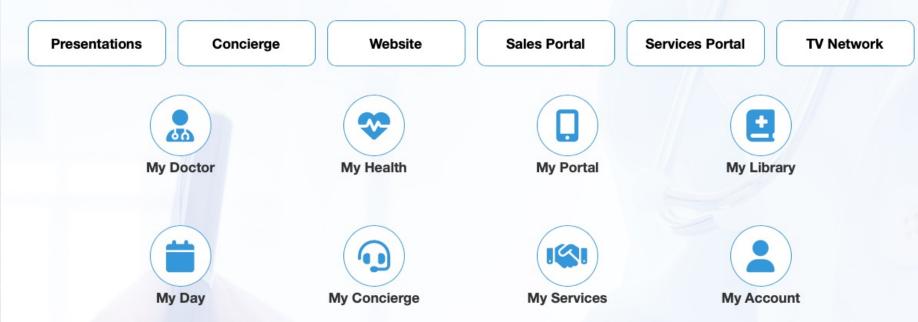

## THE BIZTECH MEDICAL PLATFORM AND CORRESPONDING MOBILE APP

biztech

Welcome Medical admin!

Providing you with the highest quality medical care and service.

## THE BIZTECH MEDICAL MOBILE APP