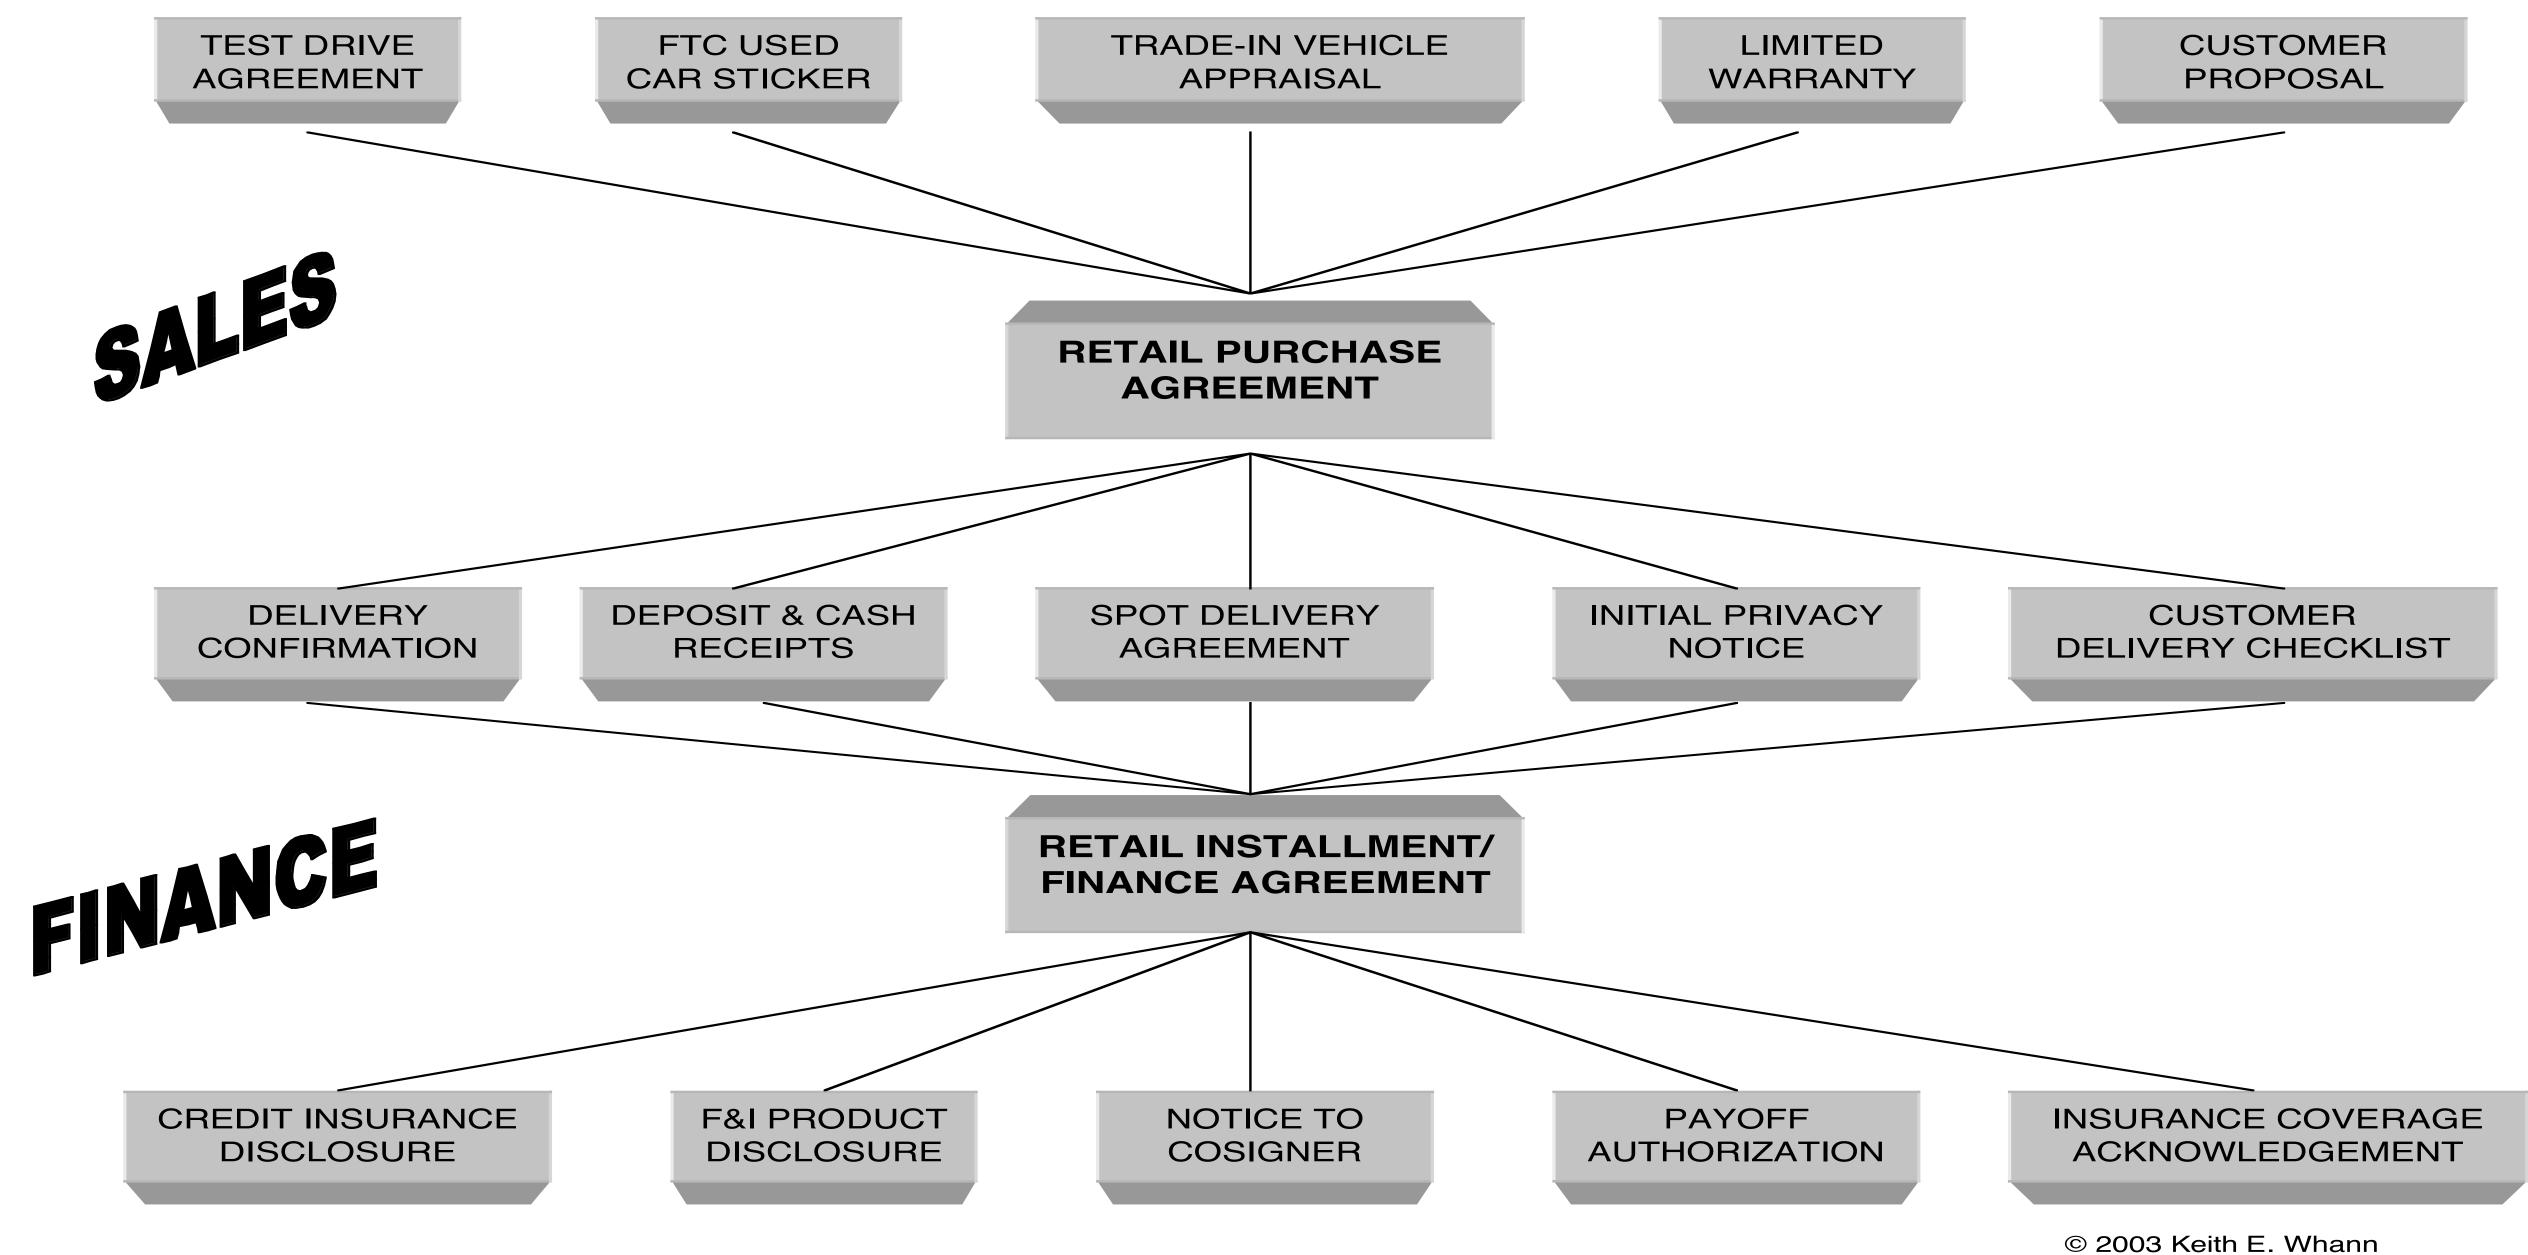

### **ITEMS TO CONSIDER WHEN BUILDING A** DEALERSHIP'S CAR DEAL

- of the overall transaction, not to stand-alone.
- Dealership documents, as well as all automated systems and the F&I menu used by a dealership,

 Dealership documents are not just ink on paper or an electronic screen, each one has a specific purpose. Dealership documents should be designed to be part should create a "selling system" for the dealership.