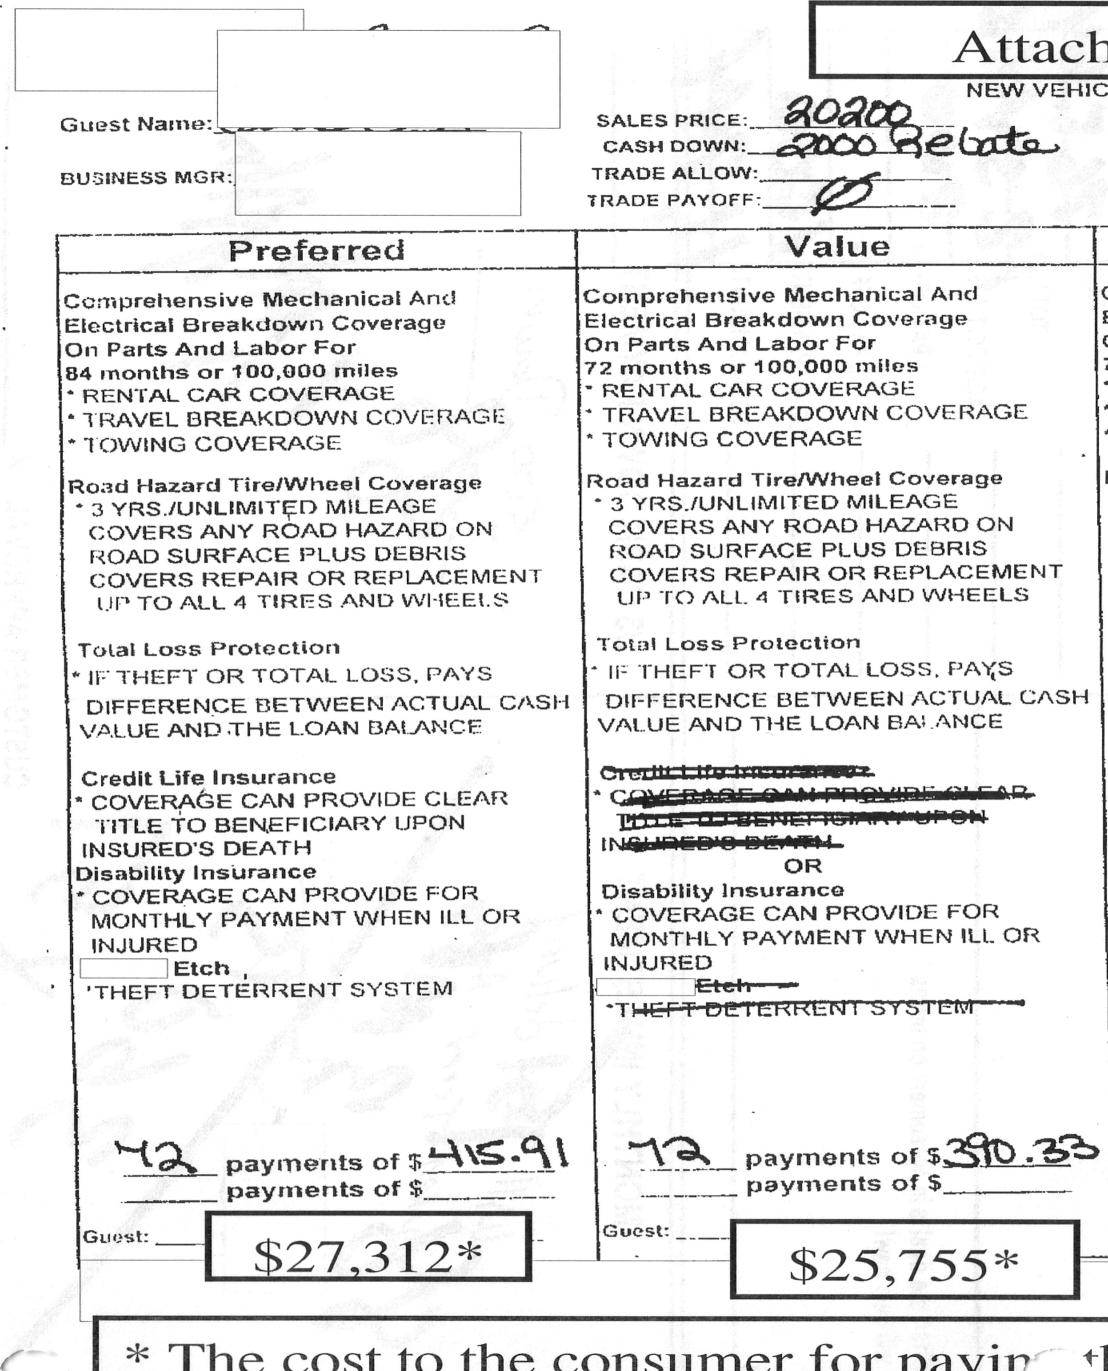

#### **MENU-SELLING OF F&I PRODUCTS**

- The 100% Rule: all of the products, presented to all of the people, all of the time
- Consistency in the F&I presentation
- Assurance all customers receive information
- Improved F&I compliance & customer satisfaction
- Higher F&I penetration when products are explained

#### **COMPLIANCE AND F&I MENU USE**

- The menu structure and layout
- Labels and terminology used
- F&I presentation & menu must be consistent
- F&I menu & deal documents must be consistent
- Required disclosures made & documents provided
- Coordination of product promotional materials
- Will not cure document issues in the deal

#### **TRANSPARENCY & COMPLIANCE IN F&I**

- Presentation is uniform, consistent and verifiable
- Products and services presented properly
- F&I product pricing is clear
- No mandatory purchase or packing of products
- Customer makes informed decisions
- Financing terms understood
- Paperwork correctly drafted and executed