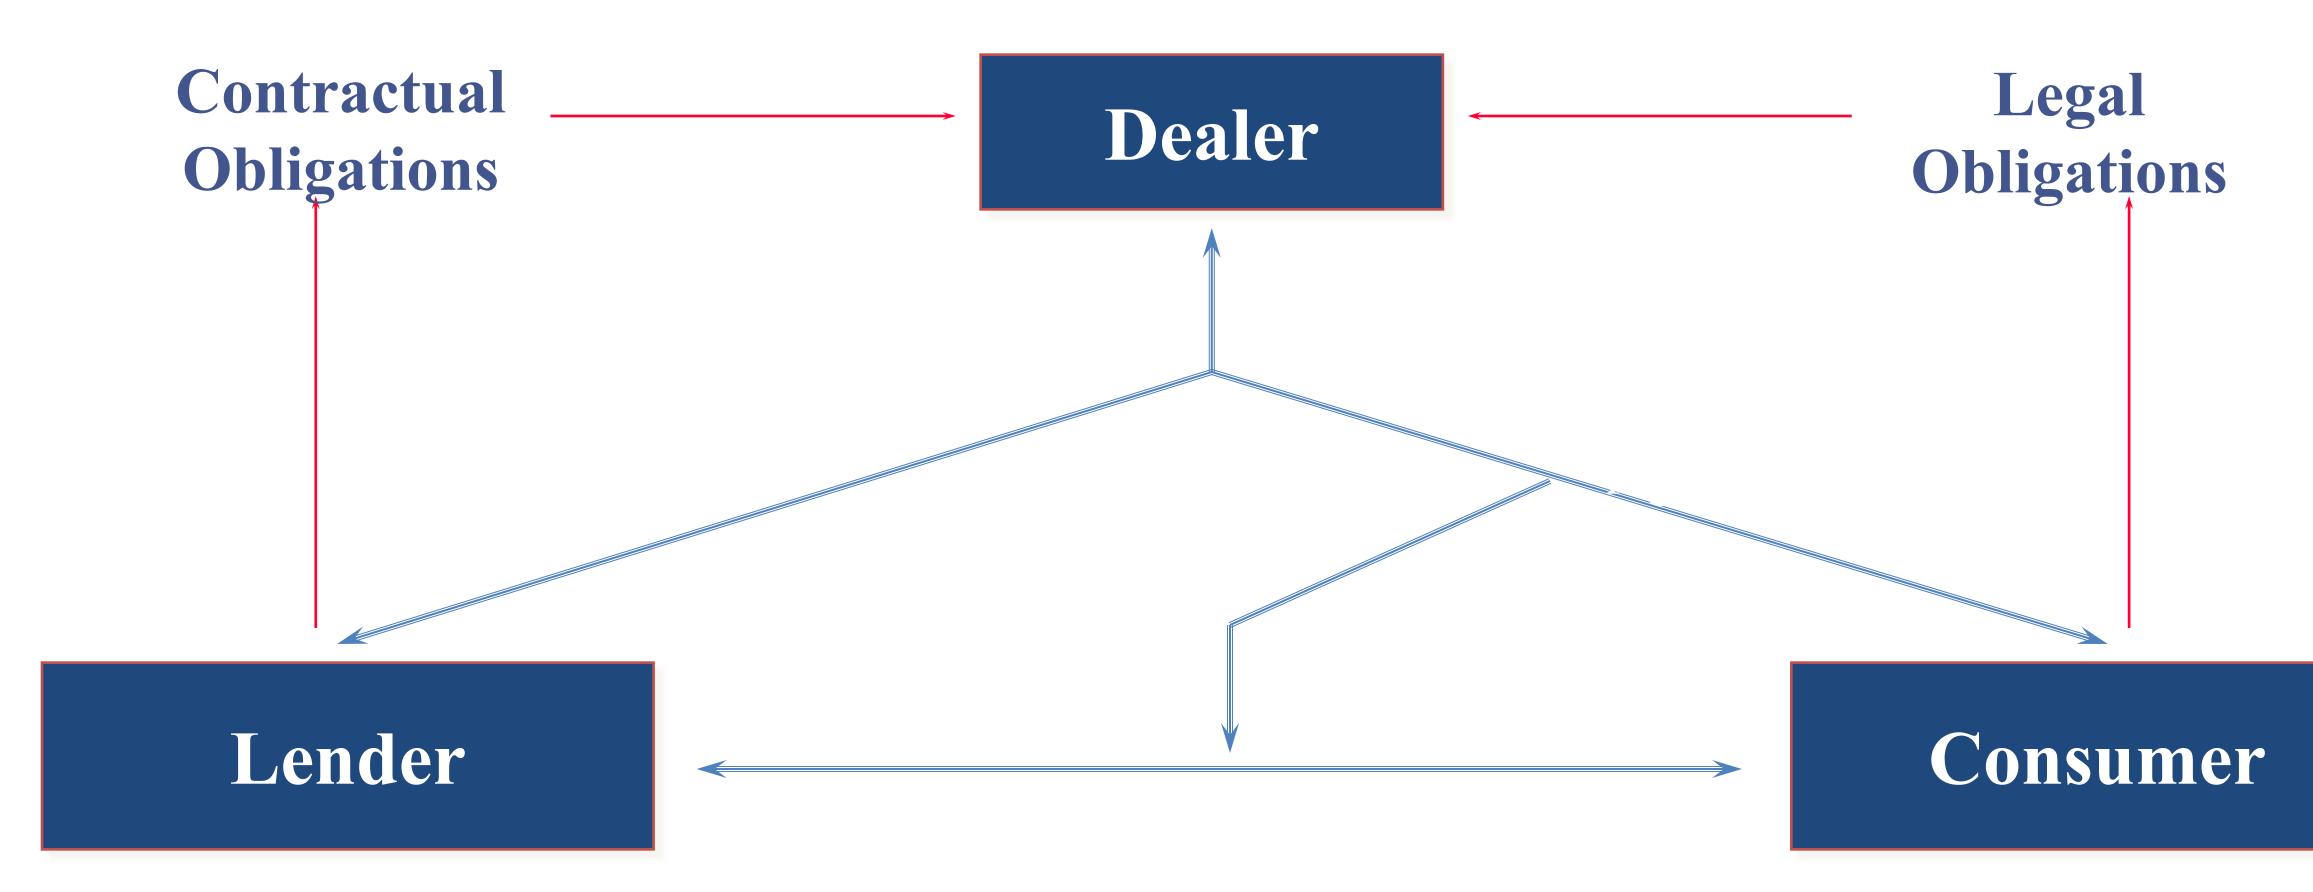

#### DEALERSHIP LEGAL EXPOSURE FROM COMPLIANCE VIOLATIONS

- Regulatory agency actions
- Licensing agency actions
- Individual consumer lawsuits
- Class action consumer lawsuits
- Lender agreement violations
- Other contractual obligations

## **REPRESENTATIONS & WARRANTIES IN LENDER DEALER AGREEMENTS**

- The contracts are not subject to any offset, defense or counter-claim of any kind.
- All aspects of the transaction comply with applicable law.
- Dealership forms comply with all federal, state and local laws, rules and regulations.
- Any forms provided by the Lender are for convenience only. Dealer warrants it has reviewed such forms and they comply with the law and are appropriate for use.